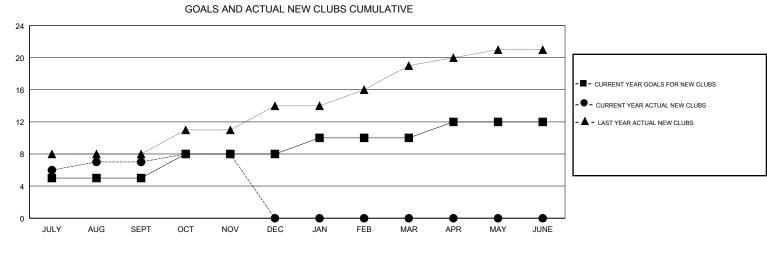

## SWADESH RANJAN SAHA GMT:

| GMT: SWADESH RANJAN SAHA |               |           | LOCATION INDIA |                       |                           | GMT CA                  |                                                    |  |  |
|--------------------------|---------------|-----------|----------------|-----------------------|---------------------------|-------------------------|----------------------------------------------------|--|--|
| -                        | Club          | s         |                | Members               |                           |                         |                                                    |  |  |
|                          | RESULTS FOR   | 2018-2019 |                | RESULTS FOR 2018-2019 |                           |                         |                                                    |  |  |
| QUARTER                  | NEW CLUB GOAL | NEW CLUBS | DROPPED CLUBS  | QUARTER               | MEMBER GROWTH NET<br>GOAL | MEMBER GROWTH<br>ACTUAL | DROPPED<br>MEMBERS ACTUAL<br>(including transfers) |  |  |
| JULY/AUG/SEPT            | 5             | 7         | 0              | JULY/AUG/SEPT         | 105                       | 260                     | 103                                                |  |  |
| OCT/NOV/DEC              | 3             | 1         | 0              | OCT/NOV/DEC           | 28                        | 215                     | 39                                                 |  |  |
| JAN/FEB/MAR              | 2             | 0         | 0              | JAN/FEB/MAR           | 27                        | 0                       | 0                                                  |  |  |
| APR/MAY/JUNE             | 2             | 0         | 0              | APR/MAY/JUNE          | -48                       | 0                       | 0                                                  |  |  |