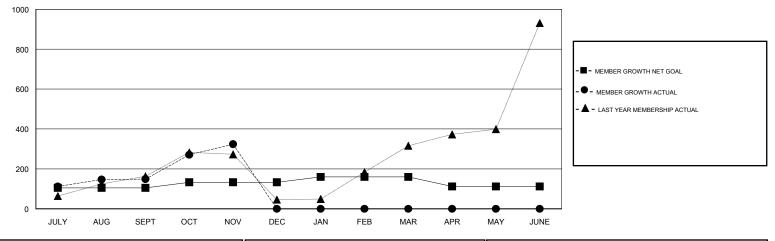

## SWADESH RANJAN SAHA GMT:

| GMT: SWADESH RANJAN SAHA |               |           | LOCATION INDIA |                       |                           | GMT CA                  |                                                    |  |  |
|--------------------------|---------------|-----------|----------------|-----------------------|---------------------------|-------------------------|----------------------------------------------------|--|--|
| -                        | Club          | s         |                | Members               |                           |                         |                                                    |  |  |
|                          | RESULTS FOR   | 2018-2019 |                | RESULTS FOR 2018-2019 |                           |                         |                                                    |  |  |
| QUARTER                  | NEW CLUB GOAL | NEW CLUBS | DROPPED CLUBS  | QUARTER               | MEMBER GROWTH NET<br>GOAL | MEMBER GROWTH<br>ACTUAL | DROPPED<br>MEMBERS ACTUAL<br>(including transfers) |  |  |
| JULY/AUG/SEPT            | 5             | 7         | 0              | JULY/AUG/SEPT         | 105                       | 260                     | 103                                                |  |  |
| OCT/NOV/DEC              | 3             | 1         | 0              | OCT/NOV/DEC           | 28                        | 215                     | 39                                                 |  |  |
| JAN/FEB/MAR              | 2             | 0         | 0              | JAN/FEB/MAR           | 27                        | 0                       | 0                                                  |  |  |
| APR/MAY/JUNE             | 2             | 0         | 0              | APR/MAY/JUNE          | -48                       | 0                       | 0                                                  |  |  |